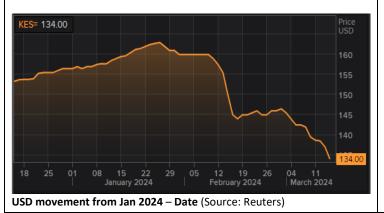

## **DOMESTIC NEWS**

Kenya's shilling was steady on Monday with dollar inflows and importer demand matching. Commercial banks quoted the shilling at 134.00/135.00 per dollar, the same as Friday's closing rate. (Reuters).

In the space of less than three months, Kenya's stock benchmark has swung from rock bottom to being the world's best performer. The Nairobi Securities Exchange All-Share Index has returned almost 30% for dollar investors this year, the most out of more than 90 benchmarks monitored by Bloomberg. That follows a loss of more than 40% in 2023. It's mostly down to the recovery in Kenya's shilling from an all-time low in January, which is supercharging returns in dollar terms while also spurring solid performances for the nation's banking stocks. The currency has strengthened 22% since Jan. 25 following a successful Eurobond issue and debt buyback that eased concerns about Kenya's balance-of-payments position. An injection of \$684.7 million from the International Monetary Fund also bolstered the nation's foreign reserves, while an unexpected rate increase last month helped to slow inflation. That's lured foreign investors back to the country's stocks, said Wesley Manambo, a senior associate for research at Nairobi-based Standard Investment Bank Ltd. (Bloomberg).